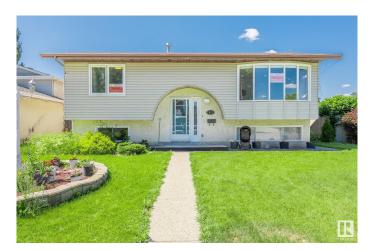

# \$454,900 - 1820 47 Street, Edmonton

MLS® #E4448364

#### \$454,900

4 Bedroom, 3.00 Bathroom, 1,042 sqft Single Family on 0.00 Acres

Pollard Meadows, Edmonton, AB

1820-47 street - proud of ownership!6200 SF LOT. Upgraded and well maintained bi-level home with 4 bright and spacious bedrooms, 3 full bathrooms, 2 large sunny living rooms! New kitchen with plenty of cabinet space, new counter tops and faucet, garburator, amazing sun room, fully finished basement, new paint, new flooring, new rod iron railing, huge backyard with plenty of space for kids and your garden plus SHOP with 220 V electrical, insulated and heated! Double detached garage oversized and also insulated for your convenience. Located 2 min away from k-9 school, shopping, all services and transportation with express bus to downtown. Quiet family oriented community with only local traffic this home has it all for comfortable living in Pollard Meadows!