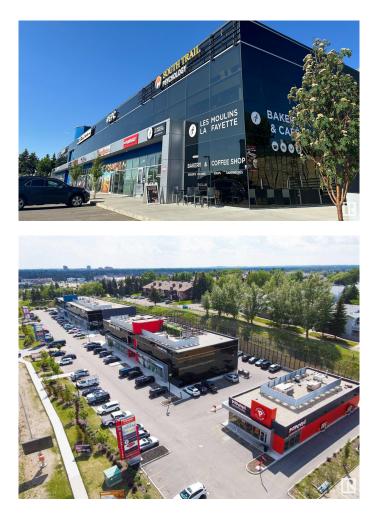

#### **\$0**

0 Bedroom, 0.00 Bathroom, Retail on 0.00 Acres

Empire Park, Edmonton, AB

1,076 sq.ft. $\hat{A}$ ± retail unit available for lease at South Trail Plaza, located at 4420 Calgary Trail NW in Edmonton. The site offers multiple access points and DC2 zoning, allowing for a variety of uses. Positioned in a high-traffic corridor with 41,690 vehicles per day. The property includes 172 surface parking stalls.