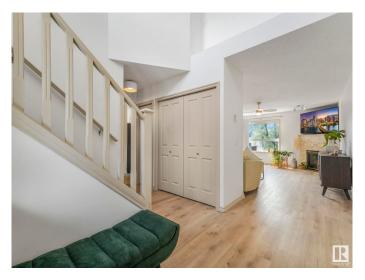

#### \$549,900

4 Bedroom, 3.50 Bathroom, 1,709 sqft Single Family on 0.00 Acres

Tribute, Leduc, AB

Amazing home!!! Located in TRIBUTE. 4 bedrooms home located on the quiet street. New roof, new flooring, new kitchen cabinets, counter tops, backsplash, ss newer appliances, freshly painted. Open to above entrance leads to beautiful plus bright living room with a cozy fireplace, terrific chefs kitchen, tons of counter space and access to your low maintenance backyard with fire pit and room to park RV. Upstairs offers 3 generous bedrooms. Sunny, large primary bedroom with 4pc ensuite. The basement is fully finished with a large bonus room one more bedroom and full bathroom. Second home from the PARK.

### Interior

Interior Features ensuite bathroom

Appliances Dishwasher-Built-In, Dryer, Garage Control, Garage Opener,

Refrigerator, Storage Shed, Stove-Electric, Washer, Window Coverings

Heating Forced Air-1, Natural Gas