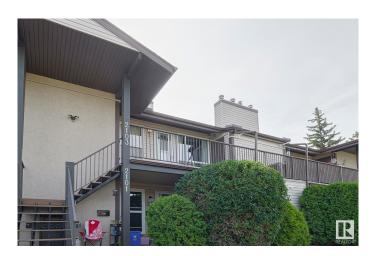

# \$182,900 - 2103 Saddleback Road, Edmonton

MLS® #E4447604

#### \$182,900

2 Bedroom, 1.00 Bathroom, 930 sqft Condo / Townhouse on 0.00 Acres

Skyrattler, Edmonton, AB

Welcome to this ideal carriage home in the complex of SHADOW RIDGE in the community of SKYRATTLER! Entering this home, you come to a large living room featuring a corner FIREPLACE, a spacious dining area and kitchen with all your essential appliances and a large PANTRY. The master bedroom has a large WALK-IN CLOSET. There is an additional bedroom and a full bathroom. Enjoy the convenience of in-suite laundry and your own dedicated parking stall as well as the summer on your dedicated patio featuring a large STORAGE room. NEW HIGH EFFICIENCY FURNACE installed in 2024. This property is located close to all amenities including shopping, restaurants, parks and public transportation.

# **Community Information**

Address 2103 Saddleback Road

Area Edmonton
Subdivision Skyrattler
City Edmonton
County ALBERTA

Province AB

Postal Code T6J 4T4