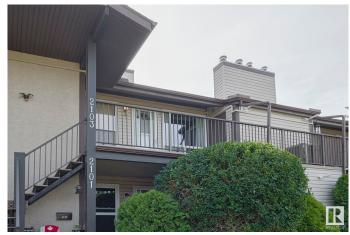

# \$182,900 - 2103 Saddleback Road, Edmonton

MLS® #E4447604

#### \$182,900

2 Bedroom, 1.00 Bathroom, 930 sqft Condo / Townhouse on 0.00 Acres

Skyrattler, Edmonton, AB

Welcome to this ideal carriage home in the complex of SHADOW RIDGE in the community of SKYRATTLER! Entering this home, you come to a large living room featuring a corner FIREPLACE, a spacious dining area and kitchen with all your essential appliances and a large PANTRY. The master bedroom has a large WALK-IN CLOSET. There is an additional bedroom and a full bathroom. Enjoy the convenience of in-suite laundry and your own dedicated parking stall as well as the summer on your dedicated patio featuring a large STORAGE room. NEW HIGH EFFICIENCY FURNACE installed in 2024. This property is located close to all amenities including shopping, restaurants, parks and public transportation.

# **Community Information**

Address 2103 Saddleback Road

Area Edmonton
Subdivision Skyrattler
City Edmonton
County ALBERTA

Province AB

Postal Code T6J 4T4