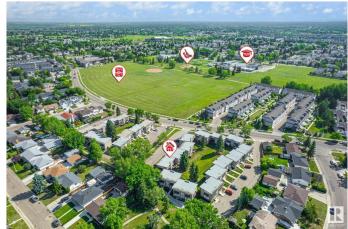

# \$165,000

3 Bedroom, 1.50 Bathroom, 1,025 sqft Condo / Townhouse on 0.00 Acres

Caernarvon, Edmonton, AB

Exceptional value for a 3 bedroom home! Bright white kitchen with a window that lets the sun shine in. Ample cabinet and counter space for the chef in the family. The dining area leads to patio doors to your deck that overlooks a green area. Spacious living room with laminate flooring and a half bathroom round out this floor. Upstairs there are 3 bedrooms and a full bathroom. Laminate floors continue throughout this level. Downstairs there is a large family room and ample storage plus laundry area. Perfect location with a family, steps from Caernarvon Park and the Elementary School. Just a few minutes to the YMCA and Castledown Rec Centre.

# **Community Information**

Address 14662 121 Street

Area Edmonton
Subdivision Caernarvon
City Edmonton
County ALBERTA

Province AB

Postal Code T5X 1T8