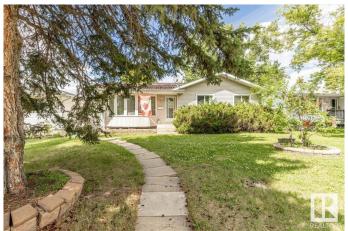

# \$378,000 - 84 Bella Drive, Leduc

MLS® #E4447306

#### \$378,000

3 Bedroom, 2.00 Bathroom, 1,040 sqft Single Family on 0.00 Acres

Corinthia Park, Leduc, AB

If you have been waiting for a bungalow with a large detached garage where the lot still allows space for kids to play you better get your moving boxes ready. A rare find these days with 3 bedrooms and 2 bathrooms. A fenced yard and space to park your RV.

#### **Exterior**

Exterior Wood, Vinyl

Exterior Features Airport Nearby, Back Lane, Fenced, Flat Site, Playground Nearby

Roof Asphalt Shingles

Construction Wood, Vinyl

Foundation Concrete Perimeter