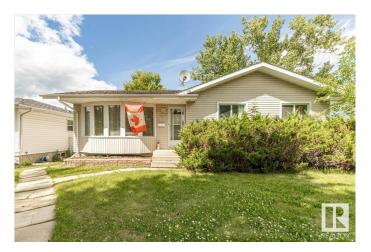

# \$378,000 - 84 Bella Drive, Leduc

MLS® #E4447306

#### \$378,000

3 Bedroom, 2.00 Bathroom, 1,040 sqft Single Family on 0.00 Acres

Corinthia Park, Leduc, AB

If you have been waiting for a bungalow with a large detached garage where the lot still allows space for kids to play you better get your moving boxes ready. A rare find these days with 3 bedrooms and 2 bathrooms. A fenced yard and space to park your RV.

#### **Exterior**

Exterior Wood, Vinyl

Exterior Features Airport Nearby, Back Lane, Fenced, Flat Site, Playground Nearby

Roof Asphalt Shingles

Construction Wood, Vinyl

Foundation Concrete Perimeter