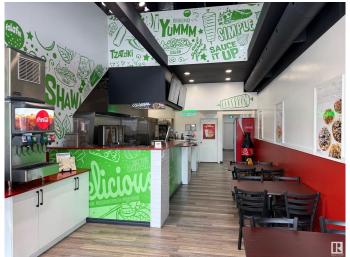

### \$159,000

0 Bedroom, 0.00 Bathroom, Business on 0.00 Acres

Strathcona, Edmonton, AB

High-traffic location with exceptional visibility in one of Edmonton's most vibrant and sought-after commercial areas. Established franchise brand with strong community recognition. Fully fixtured turnkey operation â€" ready for new ownership with minimal transition time. Strong sales history with potential to grow under hands-on ownership. Surrounded by retail, hospitality, and nightlife â€" ideal for both daytime and late-night business. Includes all leasehold improvements & equipment Ideal For: Entrepreneurs looking to own a profitable quick-service restaurant. Investors seeking a reputable franchise opportunity in a dynamic urban market. Family-run or owner-operator setups wanting to leverage the foot traffic of Whyte Avenue.