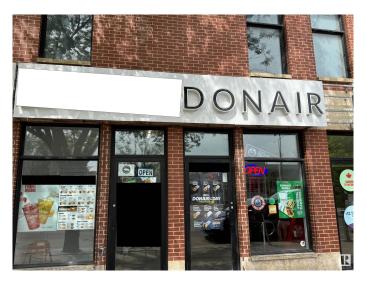

### \$159,000

0 Bedroom, 0.00 Bathroom, Business on 0.00 Acres

Strathcona, Edmonton, AB

High-traffic location with exceptional visibility in one of Edmonton's most vibrant and sought-after commercial areas. Established franchise brand with strong community recognition. Fully fixtured turnkey operation â€" ready for new ownership with minimal transition time. Strong sales history with potential to grow under hands-on ownership. Surrounded by retail, hospitality, and nightlife â€" ideal for both daytime and late-night business. Includes all leasehold improvements & equipment Ideal For: Entrepreneurs looking to own a profitable quick-service restaurant. Investors seeking a reputable franchise opportunity in a dynamic urban market. Family-run or owner-operator setups wanting to leverage the foot traffic of Whyte Avenue.