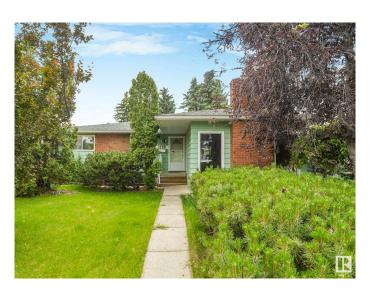

## \$419,000

3 Bedroom, 1.50 Bathroom, 1,377 sqft Single Family on 0.00 Acres

Menisa, Edmonton, AB

Welcome to this 3-bedroom, 2-bathroom bungalow in the sought-after Menisa community of Millwoods. Situated on a generous 616 sqm lot, this home features a bright and functional layout with a sunken living room and a brick-facing gas fireplaceâ€"perfect for cozy evenings. The kitchen and dining areas offer great space for daily living and entertaining. A spacious backyard provides ample room for outdoor enjoyment, gardening, or future development. The partially finished basement adds extra space for recreation or storage. Conveniently located near the Millwoods Transit Centre & LRT Station, Anthony Henday Drive, shopping, schools, parks, and Edmonton International Airport. A great opportunity in a family-friendly neighborhood with excellent access to amenities.

# **Community Information**

Address 1118 68 Street

Area Edmonton Subdivision Menisa

City Edmonton
County ALBERTA

Province AB

Postal Code T6K 1L1