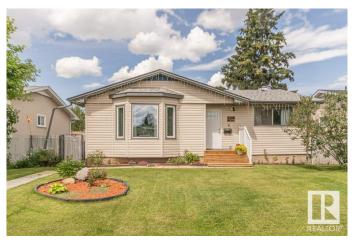

# \$399.900

2 Bedroom, 2.00 Bathroom, 1,069 sqft Single Family on 0.00 Acres

Bergman, Edmonton, AB

Discover this beautifully renovated bungalow in the Bergman community. Featuring crisp white kitchen and neutral grey vinyl planking throughout this open floor plan. This home is move in ready. Enjoy a 5 piece ensuite with his and her sinks and convenient main floor laundry. The separate side entrance to a partially finished basement offers fantastic potential for an in-law suite or additional living space. Outside you will find a detached double garage and ample parking for 4 vehicles plus RV parking. South facing lot