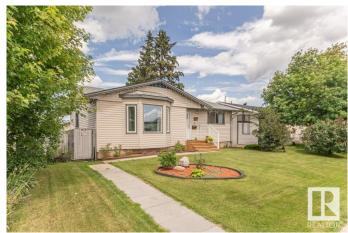

# \$399.900

2 Bedroom, 2.00 Bathroom, 1,069 sqft Single Family on 0.00 Acres

Bergman, Edmonton, AB

Discover this beautifully renovated bungalow in the Bergman community. Featuring crisp white kitchen and neutral grey vinyl planking throughout this open floor plan. This home is move in ready. Enjoy a 5 piece ensuite with his and her sinks and convenient main floor laundry. The separate side entrance to a partially finished basement offers fantastic potential for an in-law suite or additional living space. Outside you will find a detached double garage and ample parking for 4 vehicles plus RV parking. South facing lot