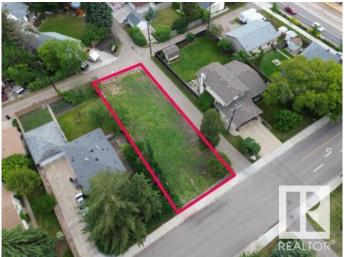

## \$569,000

0 Bedroom, 0.00 Bathroom, Single Family on 0.00 Acres

Avonmore, Edmonton, AB

This is an excellent opportunity to acquire a fully permitted site for an 8-unit complex in a prime location! Here's a concise summary highlighting the key features: DP was obtained on the Site for an 8-unit residential complex. Design: 4 two-storey units upstairs (2 units at 1273 sqft, 2 at 1285 sqft) and 4 one-bedroom basement units (each 578 sqft) Vacant Lot: 48.55 x 135 ft, ready for development Zoning: RS, allowing for a variety of building options Location: Alley entrance with no eastern neighbors, facilitating easy construction and tenant access Transport & Amenities: 1 block from LRT, proximity to ravine, shopping, Downtown, Whyte Ave, schools, rec centers. This is a rare opportunity to develop in a highly desirable area with excellent infrastructure and growth potential. If you're interested in building your investment portfolio or creating a rental income powerhouse, this site is as good as it gets!

## **Community Information**

Address 8312 73 Avenue

Area Edmonton
Subdivision Avonmore
City Edmonton
County ALBERTA

Province AB

Postal Code T6C 0E2

## **Exterior**

Exterior Features Back Lane, Corner Lot, Flat Site, Playground Nearby, Public

Transportation, Schools, Shopping Nearby