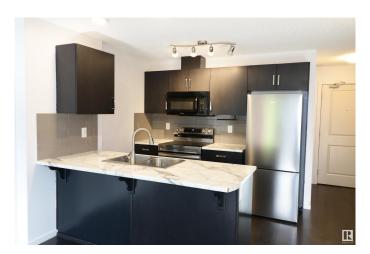

## \$159,900

1 Bedroom, 1.00 Bathroom, 555 sqft Condo / Townhouse on 0.00 Acres

Charlesworth, Edmonton, AB

Stylish and affordable, this 1-bedroom condo in Charlesworth offers modern living in a vibrant, well-connected community. Featuring dark flooring, stainless steel appliances, and an open-concept layout, the unit is both sleek and functional. The spacious primary bedroom includes a walk-through closet and dual access to the full ensuite for added privacy. A built-in tech nook makes working from home a breeze, while in-suite laundry and a private balcony add everyday convenience. You'II also enjoy a titled outdoor parking stall, elevator access, and LOW CONDO FEES (ONLY \$293.35) AND INCLUDES HEAT AND WATER. Close to shopping, schools, parks, and transitâ€"this is a fantastic opportunity to own in one of Edmonton's most sought-after neighbourhoods.