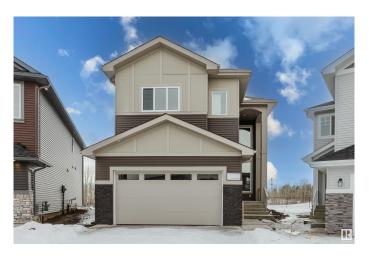

#### \$709.900

5 Bedroom, 4.00 Bathroom, 2,584 sqft Single Family on 0.00 Acres

Aster, Edmonton, AB

Stunning, newly built home in the desirable Aster community, backing onto a serene wetland. This spacious property boasts 5 bedrooms and 4 bathrooms, designed to impress. The main floor features a bedroom and full bath, a spice kitchen, an extended kitchen, and two living roomsâ€"perfect for accommodating large families. Upstairs, you'II find two master bedrooms, two additional generously sized bedrooms, and a bonus room with a view of the open-to-below space. The basement is unfinished but includes a separate entrance, offering excellent potential for future development.

## **Essential Information**

MLS® # E4446153 Price \$709,900

Bedrooms 5

Bathrooms 4.00

Full Baths 4

Square Footage 2,584
Acres 0.00
Year Built 2024

Type Single Family

Sub-Type Detached Single Family

#### **Exterior**

Exterior Wood, Stone, Vinyl

Exterior Features Backs Onto Park/Trees, Playground Nearby, Public Swimming Pool,

Public Transportation, Schools, Shopping Nearby, See Remarks

Roof Asphalt Shingles