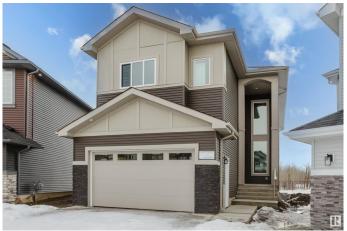

#### \$709.900

5 Bedroom, 4.00 Bathroom, 2,584 sqft Single Family on 0.00 Acres

Aster, Edmonton, AB

Stunning, newly built home in the desirable Aster community, backing onto a serene wetland. This spacious property boasts 5 bedrooms and 4 bathrooms, designed to impress. The main floor features a bedroom and full bath, a spice kitchen, an extended kitchen, and two living roomsâ€"perfect for accommodating large families. Upstairs, you'II find two master bedrooms, two additional generously sized bedrooms, and a bonus room with a view of the open-to-below space. The basement is unfinished but includes a separate entrance, offering excellent potential for future development.

## **Essential Information**

MLS® # E4446153 Price \$709,900

Bedrooms 5

Bathrooms 4.00

Full Baths 4

Square Footage 2,584
Acres 0.00
Year Built 2024

Type Single Family

Sub-Type Detached Single Family

#### **Exterior**

Exterior Wood, Stone, Vinyl

Exterior Features Backs Onto Park/Trees, Playground Nearby, Public Swimming Pool,

Public Transportation, Schools, Shopping Nearby, See Remarks

Roof Asphalt Shingles