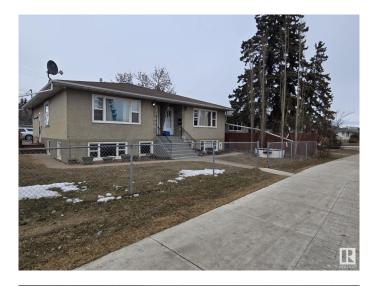

# \$629,900 - 6422 - 6424 132 Avenue, Edmonton

MLS® #E4446150

#### \$629,900

0 Bedroom, 0.00 Bathroom, Multi-Family Commercial on 0.00 Acres

Belvedere, Edmonton, AB

Updated side by side duplex with 5 LEGAL SUITES. Both main Floor units offer two bedrooms and one 4pc bath with vinyl plank flooring, renovated kitchen, newer windows and a large 10x15 deck off the master bedroom. The lower level has two one bedroom suites, one bachelor suite and a laundry room. garage has been converted to storage space for tenants. Building upgrades include two new furnaces, two new hot water tanks and new Shingles in 2020. This is a fantastic investment opportunity for a first time investor or someone building their portfolio. Easy to rent in the area and lots of amenities nearby.