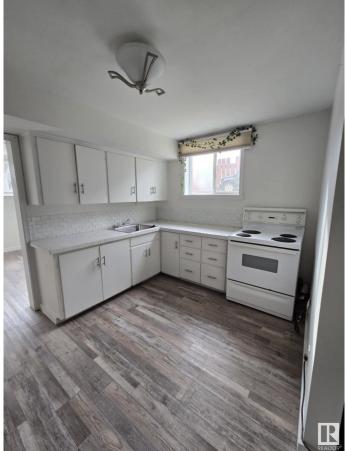

#### \$629,900

0 Bedroom, 0.00 Bathroom, Multi-Family Commercial on 0.00 Acres

Belvedere, Edmonton, AB

Updated side by side duplex with 5 LEGAL SUITES. Both main Floor units offer two bedrooms and one 4pc bath with vinyl plank flooring, renovated kitchen, newer windows and a large 10x15 deck off the master bedroom. The lower level has two one bedroom suites, one bachelor suite and a laundry room. garage has been converted to storage space for tenants. Building upgrades include two new furnaces, two new hot water tanks and new Shingles in 2020. This is a fantastic investment opportunity for a first time investor or someone building their portfolio. Easy to rent in the area and lots of amenities nearby.