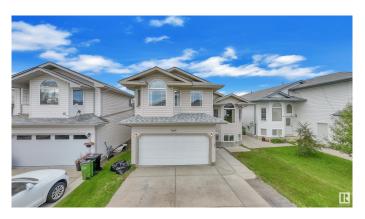

# \$559,900 - 3042 34a Avenue, Edmonton

MLS® #E4445926

### \$559,900

5 Bedroom, 3.00 Bathroom, 1,704 sqft Single Family on 0.00 Acres

Wild Rose, Edmonton, AB

FULLY FINISHED BASEMENT w/ SEPARATE ENTRY. This very WELL-MAINTAINED front double garage single family house in Wild Rose community offers 2 bedroom and 1 full washroom in the basement and 3 Bedrooms above with 2 FULL WASHROOMS. The kitchen and main floor flooring has been recently upgraded by sellers along with HOT WATER TANK and SHINGLES being upgraded last year. This home offers huge deck and backyard space as well. Close to 34 st and SCHOOLS & PLAYGROUND, this community will offer great peaceful environment to raise a family.

## **Essential Information**

MLS® # E4445926 Price \$559,900

Bedrooms 5

Bathrooms 3.00

Full Baths 3

Square Footage 1,704 Acres 0.00 Year Built 2002

Type Single Family

Sub-Type Detached Single Family