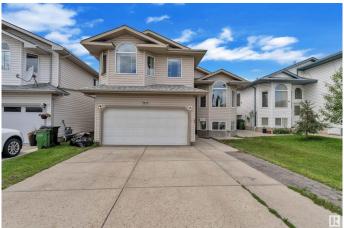

# \$559,900 - 3042 34a Avenue, Edmonton

MLS® #E4445926

### \$559,900

5 Bedroom, 3.00 Bathroom, 1,704 sqft Single Family on 0.00 Acres

Wild Rose, Edmonton, AB

FULLY FINISHED BASEMENT w/ SEPARATE ENTRY. This very WELL-MAINTAINED front double garage single family house in Wild Rose community offers 2 bedroom and 1 full washroom in the basement and 3 Bedrooms above with 2 FULL WASHROOMS. The kitchen and main floor flooring has been recently upgraded by sellers along with HOT WATER TANK and SHINGLES being upgraded last year. This home offers huge deck and backyard space as well. Close to 34 st and SCHOOLS & PLAYGROUND, this community will offer great peaceful environment to raise a family.

## **Essential Information**

MLS® # E4445926 Price \$559,900

Bedrooms 5

Bathrooms 3.00

Full Baths 3

Square Footage 1,704 Acres 0.00 Year Built 2002

Type Single Family

Sub-Type Detached Single Family