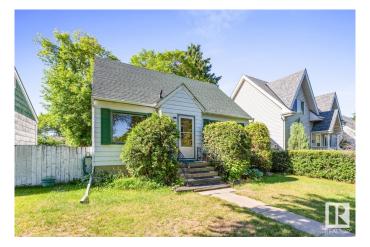

## \$399.900

3 Bedroom, 1.00 Bathroom, 1,212 sqft Single Family on 0.00 Acres

King Edward Park, Edmonton, AB

This 3 bedroom 1 bathroom 1.5-storey home situated near Whyte Avenue sits on a generous 43 ft x 130 ft lot. This home offers exceptional potential for redevelopment or a custom renovation. Located in a desirable area near schools, transportation, shopping and centrally located near downtown. The property is being sold "as is, where is "â€" perfect for infill opportunities or a creative transformation. Don't miss this chance to build or restore in a growing neighborhood with strong upside value.

### **Exterior**

Exterior Wood, Stucco, Vinyl

Exterior Features Back Lane, Fenced, Playground Nearby, Schools, Shopping Nearby

Lot Description 43ft x 130ft

Roof Asphalt Shingles

Construction Wood, Stucco, Vinyl