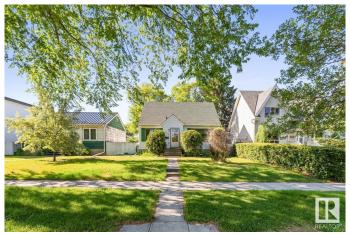

## \$399.900

3 Bedroom, 1.00 Bathroom, 1,212 sqft Single Family on 0.00 Acres

King Edward Park, Edmonton, AB

This 3 bedroom 1 bathroom 1.5-storey home situated near Whyte Avenue sits on a generous 43 ft x 130 ft lot. This home offers exceptional potential for redevelopment or a custom renovation. Located in a desirable area near schools, transportation, shopping and centrally located near downtown. The property is being sold "as is, where is "â€" perfect for infill opportunities or a creative transformation. Don't miss this chance to build or restore in a growing neighborhood with strong upside value.

### **Exterior**

Exterior Wood, Stucco, Vinyl

Exterior Features Back Lane, Fenced, Playground Nearby, Schools, Shopping Nearby

Lot Description 43ft x 130ft

Roof Asphalt Shingles

Construction Wood, Stucco, Vinyl