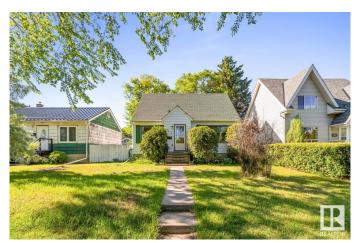

## \$399.900

3 Bedroom, 1.00 Bathroom, 1,212 sqft Single Family on 0.00 Acres

King Edward Park, Edmonton, AB

This 3 bedroom 1 bathroom 1.5-storey home situated near Whyte Avenue sits on a generous 43 ft x 130 ft lot. This home offers exceptional potential for redevelopment or a custom renovation. Located in a desirable area near schools, transportation, shopping and centrally located near downtown. The property is being sold "as is, where is "â€" perfect for infill opportunities or a creative transformation. Don't miss this chance to build or restore in a growing neighborhood with strong upside value.

### **Exterior**

Exterior Wood, Stucco, Vinyl

Exterior Features Back Lane, Fenced, Playground Nearby, Schools, Shopping Nearby

Lot Description 43ft x 130ft

Roof Asphalt Shingles

Construction Wood, Stucco, Vinyl