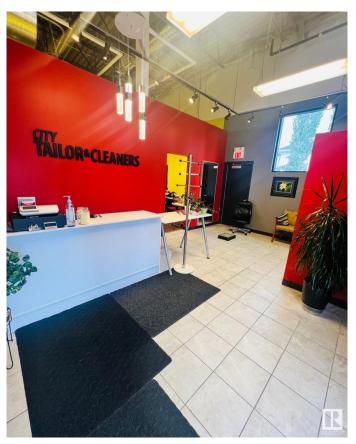

#### \$40,000

0 Bedroom, 0.00 Bathroom, Business on 0.00 Acres

Summerside, Edmonton, AB

Great opportunity to own a well-established tailoring, alteration, and dry cleaning depot, easily operated by one person and located in a busy strip mall at Summerside Plaza â€" the gateway to vibrant communities like Summerside, Orchards, Aurora, and Walker. This approximately 800 sq. ft. store has been successfully serving loyal clients since 2015 and boasts a strong 4.2/5.0 Google rating. The owner is retiring, creating an excellent chance for a new owner to take over a reputable, turnkey business. Financial details are available for serious buyers with an NDA.