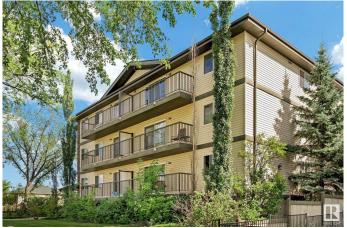

#### \$154,900

2 Bedroom, 1.00 Bathroom, 775 sqft Condo / Townhouse on 0.00 Acres

Westwood (Edmonton), Edmonton, AB

Top floor 775 sqft condo in an unbeatable location! This 2-bedroom, 1-bath unit boasts brand new appliances and is directly across from NAIT and the new LRT system, making it perfect for students or professionals seeking convenience. Enjoy a spacious layout with plenty of natural light, and take advantage of low-maintenance living. The bedrooms are generously sized, and the updated kitchen is perfect for cooking. This prime location offers easy access to downtown, shopping, and more. Don't miss out on this affordable and move-in-ready unit in a fantastic neighborhood!

## Interior

Appliances Dishwasher-Built-In, Dryer, Hood Fan, Refrigerator, Stove-Electric,

Washer

Heating Baseboard, Natural Gas