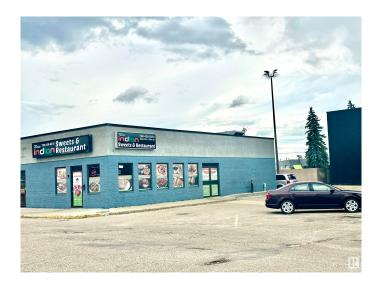

#### \$240,000

0 Bedroom, 0.00 Bathroom, Business on 0.00 Acres

Rosedale Industrial, Edmonton, AB

An excellent opportunity to own a well-established and thriving Indian Sweets & Restaurant located in the high-traffic Argyll Plaza. Operating successfully for over seven years, the business has built a strong reputation and a loyal customer base. Positioned in a busy plaza with surrounding restaurants and shops, it benefits from steady foot traffic and great visibility. The restaurant offers a wide variety of authentic Indian dishes and sweets, all freshly made to order using quality ingredients. Known for its flavorful daily specials, it enjoys a strong local following and repeat clientele. With hours that cater to both daytime and evening customers, the business serves a broad market. This turnkey operation is profitable and well-managed, perfect for someone looking to enter or expand in the food industry. Financials, lease details, and a list of included assets will be shared with serious buyers upon signing a Non-Disclosure Agreement (NDA).