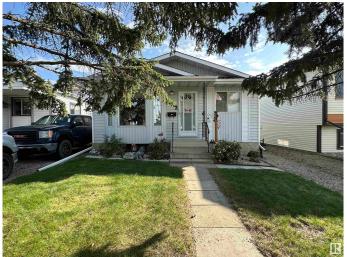

# \$275,000 - 4122 43b Avenue, Leduc

MLS® #E4444449

# \$275,000

3 Bedroom, 1.00 Bathroom, 1,005 sqft Single Family on 0.00 Acres

South Park, Leduc, AB

Charming bungalow in highly desirable area. Steps to the LRC, walking trails, soccer fields, pickleball courts, playground and a dog park! This is a classic example of a well-built home just needing some love and some new cosmetic work. 3 bedrooms on the main floor with a 4 piece bath, huge living room, galley style kitchen and dining area. The basement is untouched, with rough-in bathroom plumbing and easily enough room for 2 more bedrooms if needed. The yard is beautiful with many shrubs, trees and a well-kept lawn.

Built in 1983