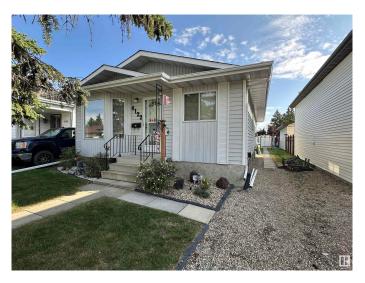

# \$275,000 - 4122 43b Avenue, Leduc

MLS® #E4444449

# \$275,000

3 Bedroom, 1.00 Bathroom, 1,005 sqft Single Family on 0.00 Acres

South Park, Leduc, AB

Charming bungalow in highly desirable area. Steps to the LRC, walking trails, soccer fields, pickleball courts, playground and a dog park! This is a classic example of a well-built home just needing some love and some new cosmetic work. 3 bedrooms on the main floor with a 4 piece bath, huge living room, galley style kitchen and dining area. The basement is untouched, with rough-in bathroom plumbing and easily enough room for 2 more bedrooms if needed. The yard is beautiful with many shrubs, trees and a well-kept lawn.

Built in 1983