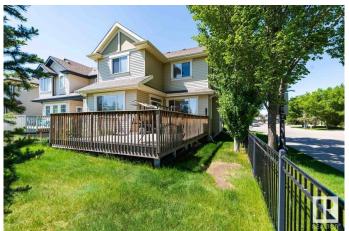

## \$598.000

4 Bedroom, 2.50 Bathroom, 2,196 sqft Single Family on 0.00 Acres

Ambleside, Edmonton, AB

Experience sun-drenched luxury in this 2,196 sqft two-story corner home in prestigious Ambleside at Windermere, featuring 9' ceilings, an open-concept living room with fireplace showcasing breathtaking parkland views, a gourmet kitchen with half-circle granite countertops and oversized island, 3 spacious bedrooms including a primary suite with walk-in closet and ensuite, a partially finished basement with extra bedroom and rec space, plus walkability to trails, Dr. Margaret-Ann Armour School, Cineplex Odeon, and easy access to the Henday and airport - the perfect blend of elegance, functionality, and family-friendly living!