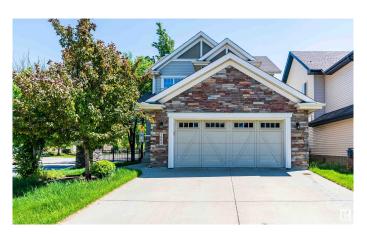

## \$598.000

4 Bedroom, 2.50 Bathroom, 2,196 sqft Single Family on 0.00 Acres

Ambleside, Edmonton, AB

Experience sun-drenched luxury in this 2,196 sqft two-story corner home in prestigious Ambleside at Windermere, featuring 9' ceilings, an open-concept living room with fireplace showcasing breathtaking parkland views, a gourmet kitchen with half-circle granite countertops and oversized island, 3 spacious bedrooms including a primary suite with walk-in closet and ensuite, a partially finished basement with extra bedroom and rec space, plus walkability to trails, Dr. Margaret-Ann Armour School, Cineplex Odeon, and easy access to the Henday and airport - the perfect blend of elegance, functionality, and family-friendly living!

## **Exterior**

Exterior Wood, Stone, Vinyl

Exterior Features Public Transportation, Schools, Shopping Nearby, See Remarks

Roof Asphalt Shingles

Construction Wood, Stone, Vinyl Foundation Concrete Perimeter