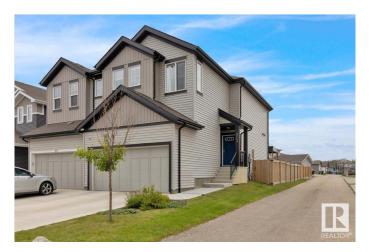

#### \$469,900

3 Bedroom, 2.50 Bathroom, 1,495 sqft Single Family on 0.00 Acres

Maple Crest, Edmonton, AB

Welcome to this beautifully kept 2020 Landmark-built duplex in the desirable Maple Crest community! This high-quality 3 bed, 3 bath home offers modern living with style and comfort. Step inside to 9-ft ceilings and a bright, open layout. The kitchen features sleek quartz countertops, perfect for cooking and entertaining. The spacious master suite includes two walk-in closets and smart blinds for ultimate convenience. Enjoy voice or app control over your lights with the Levven smart home package. Outside, unwind in the deluxe gazebo with sliding panelsâ€"your private retreat! The extended double garage fits a full-size truck with ease. South-facing backyard brings in tons of natural light. Located minutes from schools, shopping, and parks. Don't miss this oneâ€"your next home awaits!

## **Community Information**

Address 313 40a Avenue

Area Edmonton

Subdivision Maple Crest

City Edmonton

County ALBERTA

Province AB

Postal Code T6T 2E9