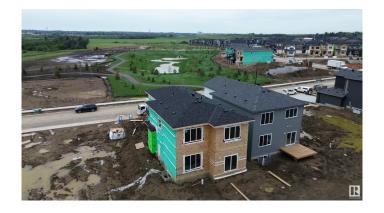

### \$748.243

3 Bedroom, 3.00 Bathroom, 2,345 sqft Single Family on 0.00 Acres

Cambrian, Sherwood Park, AB

This stunning 2,345 sq ft home combines space, style, and versatility in one impressive package. Featuring 3 spacious bedrooms, 3 full bathroomsâ€"including one on the main floorâ€"and a functional main floor den, it's perfect for growing families or multi-generational living. At the front of the home, a private bonus room offers the ideal retreat for movie nights, play space, or a quiet home office. The oversized double garage provides ample storage and parking, while the thoughtfully designed layout ensures both privacy and flow throughout. From the open-concept living areas to the smart separation of space, this home offers everything you need and moreâ€"all wrapped in modern design and comfort. Home is under construction, custom finishes and selections available for discussion at this stage.

## **Essential Information**

MLS® # E4444022

Price \$748,243

Bedrooms 3

Bathrooms 3.00

Full Baths 3

Square Footage 2,345

Acres 0.00

Year Built 2025

Type Single Family

Sub-Type Detached Single Family

Style 2 Storey
Status Active