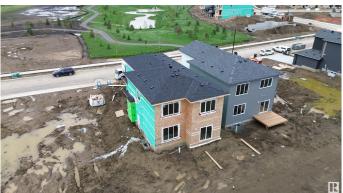

### \$748.243

3 Bedroom, 3.00 Bathroom, 2,345 sqft Single Family on 0.00 Acres

Cambrian, Sherwood Park, AB

This stunning 2,345 sq ft home combines space, style, and versatility in one impressive package. Featuring 3 spacious bedrooms, 3 full bathroomsâ€"including one on the main floorâ€"and a functional main floor den, it's perfect for growing families or multi-generational living. At the front of the home, a private bonus room offers the ideal retreat for movie nights, play space, or a quiet home office. The oversized double garage provides ample storage and parking, while the thoughtfully designed layout ensures both privacy and flow throughout. From the open-concept living areas to the smart separation of space, this home offers everything you need and moreâ€"all wrapped in modern design and comfort. Home is under construction, custom finishes and selections available for discussion at this stage.

## **Essential Information**

MLS® # E4444022

Price \$748,243

Bedrooms 3

Bathrooms 3.00

Full Baths 3

Square Footage 2,345

Acres 0.00

Year Built 2025

Type Single Family

Sub-Type Detached Single Family

Style 2 Storey
Status Active