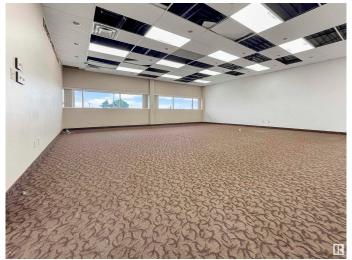

### \$0

0 Bedroom, 0.00 Bathroom, Office on 0.00 Acres

Bonaventure Industrial, Edmonton, AB

Does your business crave flexibility and functionality? Introducing a 3,843 SF second-floor office available immediately in Northwest Edmonton, just off of St. Albert Trail. This easily accessible, come-as-you-are space is ready to be moulded to your vision. It is budget-friendly and expansiveâ€"shorter lease terms are available. (2-year term minimum) This property features • Budget-friendly • Open area layout • Shorter term options available.

### **Exterior**

Exterior Brick
Construction Brick