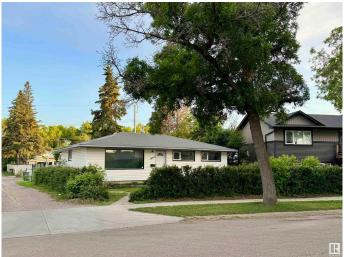

### \$380,000

3 Bedroom, 1.00 Bathroom, 1,002 sqft Single Family on 0.00 Acres

Britannia Youngstown, Edmonton, AB

ATTENTION INVESTORS, DEVELOPERS, AND FIRST-TIME BUYERS!! This is a prime opportunity you don't want to miss. Situated on a massive 589 mÂ<sup>2</sup> corner lot, this beautifully renovated property is just minutes from West Edmonton Mall and surrounded by schools, transit, and all essential amenities. The home has been newly renovated with fresh paint, new flooring, stylish feature walls, glossy kitchen cabinets, and stainless steel appliances, offering a modern, move-in-ready space. Whether you're looking to rent it out immediately, move in yourself, or hold it as a future redevelopment project, this property fits the bill. Don't miss your chance to own this upgraded gem in a prime location.

Type Single Family

Sub-Type Detached Single Family

Style Bungalow

Status Active