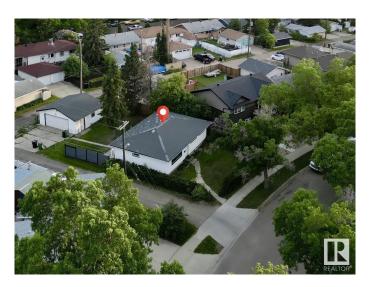

### \$380,000

3 Bedroom, 1.00 Bathroom, 1,002 sqft Single Family on 0.00 Acres

Britannia Youngstown, Edmonton, AB

ATTENTION INVESTORS, DEVELOPERS, AND FIRST-TIME BUYERS!! This is a prime opportunity you don't want to miss. Situated on a massive 589 mÂ<sup>2</sup> corner lot, this beautifully renovated property is just minutes from West Edmonton Mall and surrounded by schools, transit, and all essential amenities. The home has been newly renovated with fresh paint, new flooring, stylish feature walls, glossy kitchen cabinets, and stainless steel appliances, offering a modern, move-in-ready space. Whether you're looking to rent it out immediately, move in yourself, or hold it as a future redevelopment project, this property fits the bill. Don't miss your chance to own this upgraded gem in a prime location.

#### **Exterior**

Exterior Concrete, Vinyl

Exterior Features Corner Lot, Flat Site, Landscaped, Public Transportation, Schools,

Shopping Nearby, See Remarks

Roof Asphalt Shingles
Construction Concrete, Vinyl