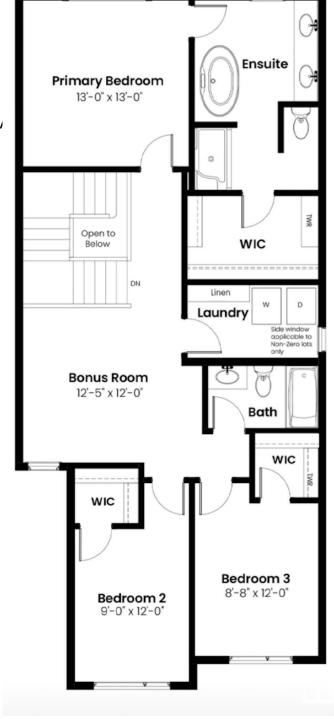

#### \$689.900

3 Bedroom, 2.50 Bathroom, 2,001 sqft Single Family on 0.00 Acres

Griesbach, Edmonton, AB

Discover the Petra quick possession home by Landmark Homes, ideally located in Edmonton's sought-after Village at Griesbachâ€"a beautifully master-planned community known for its timeless charm and thoughtful design. This spacious 2,001 sq. ft. residence offers 3 bedrooms and 2.5 Purification System and a high-performance year-round comfort through integrated heating, melamine shelving, and a full appliance package. Completing the home are a private rear deck, side entry, fully landscaped yard, and moreâ€"ready for you to move in and make it yours.

#### **Essential Information**

MLS®# E4443736 Price \$689,900

Bedrooms 3

Bathrooms 2.50

Full Baths 2

Half Baths 1

Square Footage 2,001

Acres 0.00