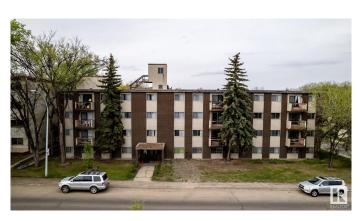

# \$4,200,000 - 9818 82 Avenue, Edmonton

MLS® #E4443684

### \$4,200,000

0 Bedroom, 0.00 Bathroom, Multi-Family Commercial on 0.00 Acres

Strathcona, Edmonton, AB

A GREAT INVESTMENT! AN APARTMENT BUILDING WITH 28 RENTAL UNTS ON WHYTE AVENUE AND WITH AN ELEVATOR. A good mix of suites with 1 bachelor; 15 one bedroom; 9 two bedroom and 3 three bedroom. A well maintained building that is close to everything: the U of A; hospitals; shopping; medical/dental; restaurants; farmer's market. There are 28 energized parking stalls. Most suites have balconies. Hot water tank replaced Nov, 2024; sewer line replaced Nov, 2024; storm drain line replaced; boiler replaced Nov 2015. Fibre optics installed into building. Potential for increased rents. Long time owners of the property. Self-managed.

Built in 1968

# **Community Information**

Address 9818 82 Avenue

Area Edmonton
Subdivision Strathcona
City Edmonton
County ALBERTA

Province AB

Postal Code T6E 1Y8

## **Exterior**

Exterior Brick, Stucco, Wood Frame Construction Brick, Stucco, Wood Frame