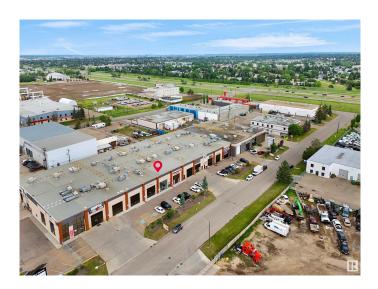

# \$0 - 9166 34a Avenue, Edmonton

MLS® #E4443525

#### **\$0**

0 Bedroom, 0.00 Bathroom, Office on 0.00 Acres

Strathcona Industrial Park, Edmonton, AB

6 Separate offices of Various sizes fully furnished on the Second floor suitable for Professionals, Lawyer's ,Immigration, Accountants and other Businesses. It has common Reception with waiting area, shared fully equipped kitchen and Washroom. Awesome location with access to Anthony Henday and Whitemud. Monthly gross rent for each office is \$800 per month which includes common area charges and utilities.

## **Community Information**

| Address     | 9166 34a Avenue            |
|-------------|----------------------------|
| Area        | Edmonton                   |
| Subdivision | Strathcona Industrial Park |
| City        | Edmonton                   |
| County      | ALBERTA                    |
| Province    | AB                         |
| Postal Code | T6E 5P4                    |