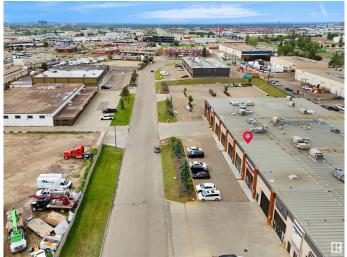

# \$0 - 9166 34a Avenue, Edmonton

MLS® #E4443525

#### **\$0**

0 Bedroom, 0.00 Bathroom, Office on 0.00 Acres

Strathcona Industrial Park, Edmonton, AB

6 Separate offices of Various sizes fully furnished on the Second floor suitable for Professionals, Lawyer's ,Immigration, Accountants and other Businesses. It has common Reception with waiting area, shared fully equipped kitchen and Washroom. Awesome location with access to Anthony Henday and Whitemud. Monthly gross rent for each office is \$800 per month which includes common area charges and utilities.

## **Community Information**

| Address     | 9166 34a Avenue            |
|-------------|----------------------------|
| Area        | Edmonton                   |
| Subdivision | Strathcona Industrial Park |
| City        | Edmonton                   |
| County      | ALBERTA                    |
| Province    | AB                         |
| Postal Code | T6E 5P4                    |