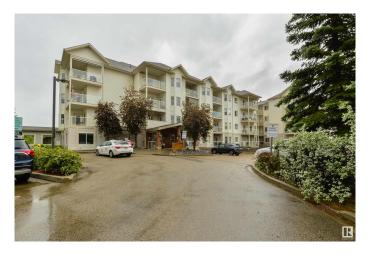

#### \$176,500

2 Bedroom, 2.00 Bathroom, 882 sqft Condo / Townhouse on 0.00 Acres

Miller, Edmonton, AB

GROUND-LEVEL unit in the adult community (55+) complex of Central Park Estates!! This condo features an open floor plan, hardwood flooring, lovely kitchen with wrap-around cabinetry, island seating, and separate dinette, spacious living room with a garden door leading out to the covered balcony, 2 large bedrooms including a walk-through closet & 3pc ensuite off the owner's retreat, a 4pc guest bath, in-suite laundry/storage room, and TWO titled parking stalls (one above-ground & one below). The building itself includes a stadium-seating theatre room, rec room with games, puzzles, pool table & shuffleboard, exercise room, large social room with fully equipped kitchen & outdoor patio, & an underground car wash bay to name a few. Ideally situated next to health centres, shopping, & public transit, the location here can't be beat – you'll love the freedom of the low-maintenance & comfortable lifestyle that awaits you here!