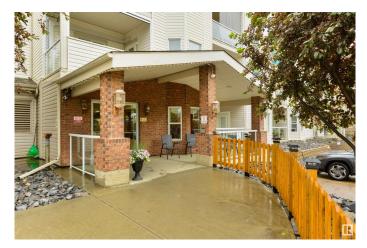

#### \$176,500

2 Bedroom, 2.00 Bathroom, 882 sqft Condo / Townhouse on 0.00 Acres

Miller, Edmonton, AB

GROUND-LEVEL unit in the adult community (55+) complex of Central Park Estates!! This condo features an open floor plan, hardwood flooring, lovely kitchen with wrap-around cabinetry, island seating, and separate dinette, spacious living room with a garden door leading out to the covered balcony, 2 large bedrooms including a walk-through closet & 3pc ensuite off the owner's retreat, a 4pc guest bath, in-suite laundry/storage room, and TWO titled parking stalls (one above-ground & one below). The building itself includes a stadium-seating theatre room, rec room with games, puzzles, pool table & shuffleboard, exercise room, large social room with fully equipped kitchen & outdoor patio, & an underground car wash bay to name a few. Ideally situated next to health centres, shopping, & public transit, the location here can't be beat – you'll love the freedom of the low-maintenance & comfortable lifestyle that awaits you here!