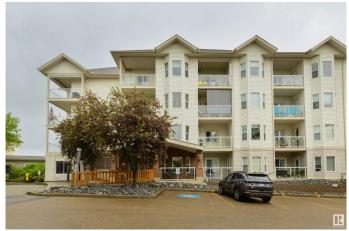

#### \$176,500

2 Bedroom, 2.00 Bathroom, 882 sqft Condo / Townhouse on 0.00 Acres

Miller, Edmonton, AB

GROUND-LEVEL unit in the adult community (55+) complex of Central Park Estates!! This condo features an open floor plan, hardwood flooring, lovely kitchen with wrap-around cabinetry, island seating, and separate dinette, spacious living room with a garden door leading out to the covered balcony, 2 large bedrooms including a walk-through closet & 3pc ensuite off the owner's retreat, a 4pc guest bath, in-suite laundry/storage room, and TWO titled parking stalls (one above-ground & one below). The building itself includes a stadium-seating theatre room, rec room with games, puzzles, pool table & shuffleboard, exercise room, large social room with fully equipped kitchen & outdoor patio, & an underground car wash bay to name a few. Ideally situated next to health centres, shopping, & public transit, the location here can't be beat – you'll love the freedom of the low-maintenance & comfortable lifestyle that awaits you here!