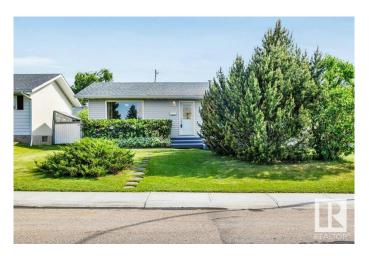

## \$397,900

3 Bedroom, 2.00 Bathroom, 1,020 sqft Single Family on 0.00 Acres

Brookwood, Spruce Grove, AB

Fantastic entry level home in Brookwood. Located on a quiet circular street, this very well kept home offers superb curb appeal, 68 Belleville Avenue could be your next home and provides an exceptional location for under 400k. This single-family bungalow will check a lot of boxes for a single person, young couple or someone looking to downsize. The main floor boats just over 1000sqft, 2 bedrooms + an office space. A spacious living room, dining room and eat in kitchen as well. The basement is roomy with a big recreation room, full bath next to the excellent sized 3rd bedroom in the home and storage room. The south facing back yard is a gem and comes fully fenced for your dog and boast an oversized 2 car insulated garage.

## **Exterior**

Exterior Wood, Stucco, Vinyl

**Exterior Features** Back Lane, Fenced, Landscaped, Schools, Shopping Nearby

Roof **Asphalt Shingles** 

Wood, Stucco, Vinyl Construction Concrete Perimeter

Foundation