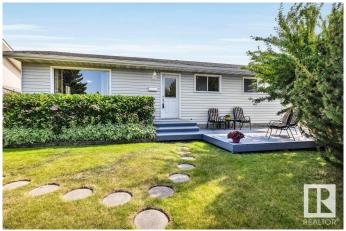

## \$397,900

3 Bedroom, 2.00 Bathroom, 1,020 sqft Single Family on 0.00 Acres

Brookwood, Spruce Grove, AB

Fantastic entry level home in Brookwood. Located on a quiet circular street, this very well kept home offers superb curb appeal, 68 Belleville Avenue could be your next home and provides an exceptional location for under 400k. This single-family bungalow will check a lot of boxes for a single person, young couple or someone looking to downsize. The main floor boats just over 1000sqft, 2 bedrooms + an office space. A spacious living room, dining room and eat in kitchen as well. The basement is roomy with a big recreation room, full bath next to the excellent sized 3rd bedroom in the home and storage room. The south facing back yard is a gem and comes fully fenced for your dog and boast an oversized 2 car insulated garage.

## **Amenities**

**Amenities** Patio

**Parking Double Garage Detached** 