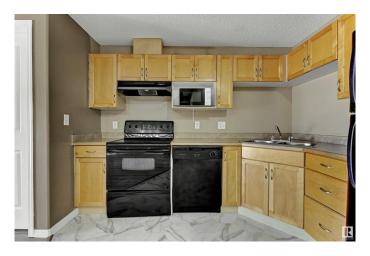

### Interior

Interior Features ensuite bathroom

Appliances Dishwasher-Built-In, Dryer, Garburator, Hood Fan, Oven-Microwave,

Refrigerator, Stove-Electric, Washer

Heating Baseboard, Natural Gas