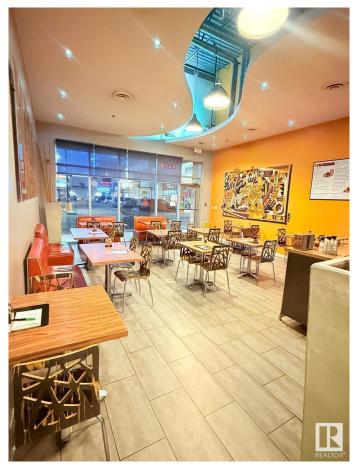

#### \$150,000

0 Bedroom, 0.00 Bathroom, Business on 0.00 Acres

Parsons Industrial, Edmonton, AB

INCREDIBLE OPPORTUNITY IN BUSY MILLWOODS! This fully fixtured quick service restaurant has fully equipped kitchen with 7' hood fan, fridge/freezers, prep table, and 11 customer tables. Excellent lease!! Lots of free parking and easy access from 23rd Ave. Very attractive lease! Don't miss this amazing opportunity.