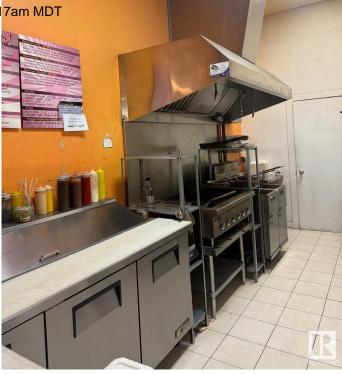

#### \$150,000

0 Bedroom, 0.00 Bathroom, Business on 0.00 Acres

Parsons Industrial, Edmonton, AB

INCREDIBLE OPPORTUNITY IN BUSY MILLWOODS! This fully fixtured quick service restaurant has fully equipped kitchen with 7' hood fan, fridge/freezers, prep table, and 11 customer tables. Excellent lease!! Lots of free parking and easy access from 23rd Ave. Very attractive lease! Don't miss this amazing opportunity.