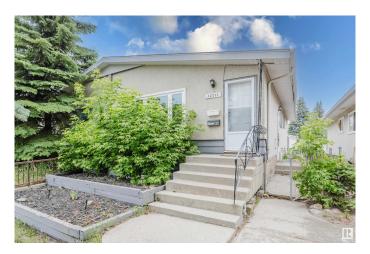

# \$349,900 - 12711 90 Street, Edmonton

MLS® #E4442349

#### \$349,900

4 Bedroom, 2.00 Bathroom, 926 sqft Single Family on 0.00 Acres

Killarney, Edmonton, AB

Looking for an INVESTMENT or a MORTGAGE HELPER that actually CASH FLOWS under \$350K? This LEGAL SUITED BUNGALOW is ready for action and full of potential. Whether you're starting out or growing your portfolio, this is a SMART MOVE. Each Unit has its OWN ENTRANCE, LAUNDRY, and FULL KITCHENâ€"including DISHWASHERS and all the major appliances. The PRIMARY BEDROOM upstairs is HUGE and opens right onto the BACK DECK. Downstairs has been UPDATED with fresh finishes and a layout that makes sense. There's a DOUBLE PARKING PAD in the back plus street parking out front. HALF THE WINDOWS are already upgraded and it's available for QUICK POSSESSION. Live in one, rent the otherâ€"or rent both. Either way, this place WORKS.

### **Exterior**

Exterior Wood, Stucco

Exterior Features Playground Nearby, Public Transportation, Schools, Shopping Nearby

Roof Asphalt Shingles

Construction Wood, Stucco

Foundation Concrete Perimeter