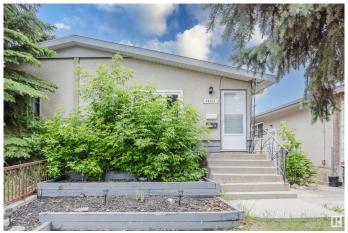

# \$349,900 - 12711 90 Street, Edmonton

MLS® #E4442349

#### \$349,900

4 Bedroom, 2.00 Bathroom, 926 sqft Single Family on 0.00 Acres

Killarney, Edmonton, AB

Looking for an INVESTMENT or a MORTGAGE HELPER that actually CASH FLOWS under \$350K? This LEGAL SUITED BUNGALOW is ready for action and full of potential. Whether you're starting out or growing your portfolio, this is a SMART MOVE. Each Unit has its OWN ENTRANCE, LAUNDRY, and FULL KITCHENâ€"including DISHWASHERS and all the major appliances. The PRIMARY BEDROOM upstairs is HUGE and opens right onto the BACK DECK. Downstairs has been UPDATED with fresh finishes and a layout that makes sense. There's a DOUBLE PARKING PAD in the back plus street parking out front. HALF THE WINDOWS are already upgraded and it's available for QUICK POSSESSION. Live in one, rent the otherâ€"or rent both. Either way, this place WORKS.

### **Exterior**

Exterior Wood, Stucco

Exterior Features Playground Nearby, Public Transportation, Schools, Shopping Nearby

Roof Asphalt Shingles

Construction Wood, Stucco

Foundation Concrete Perimeter