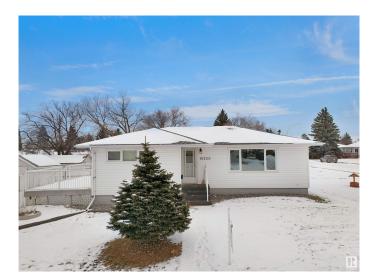

# \$569,000 - 15220 91 Avenue, Edmonton

MLS® #E4442326

## \$569,000

2 Bedroom, 1.50 Bathroom, 1,051 sqft Single Family on 0.00 Acres

Jasper Park, Edmonton, AB

INVESTOR ALERT! This sough after 52'x147'. Corner lot offering over 700 sq/m. Ideal for a wide range of redevelopment possibilities. This property is perfect for your next multi-unit or custom project and is located in the mature neighbourhood of Jasper Park. The home is clean and well-maintained with 2 bedrooms and a double detached garage. Close to WEM, Whitemud Dr, LRT and Downtown! This is a rare property with huge potential.

Built in 1959