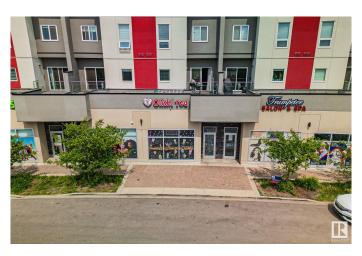

### \$168,888

0 Bedroom, 0.00 Bathroom, Business on 0.00 Acres

Trumpeter Area, Edmonton, AB

Turnkey Boba Tea Shop in Growing NW Edmonton â€" Untapped Potential! The business offers modern branding, quality equipment, kids arcade claw machine and a stylish interior, making it truly turnkeyâ€" it can be grown into food/beverage concept in a high-potential area. The current owner has not yet tapped into third-party delivery services such as Uber Eats, DoorDash, or SkipTheDishes, nor has there been any formal marketing push, offering a huge upside for the next owner to increase visibility and revenue. Highlights: - Fully built-out tea shop with dine-in and takeout setup - All equipment, fixtures, inventory included - Great lease terms - Huge growth opportunity with online delivery & marketing - Ideal for bubble tea, coffee, dessert café, or fusion drink concepts -Large support from local Big Lake Community - Strategically located near park, residential developments, and walking trails. Chance to acquire & avoid hassle of starting from scratch