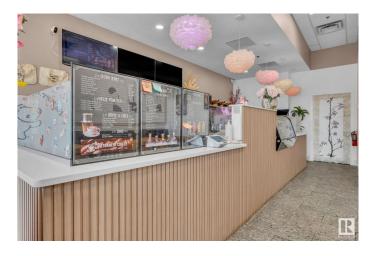

### \$168,888

0 Bedroom, 0.00 Bathroom, Business on 0.00 Acres

Trumpeter Area, Edmonton, AB

Turnkey Boba Tea Shop in Growing NW Edmonton â€" Untapped Potential! The business offers modern branding, quality equipment, kids arcade claw machine and a stylish interior, making it truly turnkeyâ€" it can be grown into food/beverage concept in a high-potential area. The current owner has not yet tapped into third-party delivery services such as Uber Eats, DoorDash, or SkipTheDishes, nor has there been any formal marketing push, offering a huge upside for the next owner to increase visibility and revenue. Highlights: - Fully built-out tea shop with dine-in and takeout setup - All equipment, fixtures, inventory included - Great lease terms - Huge growth opportunity with online delivery & marketing - Ideal for bubble tea, coffee, dessert café, or fusion drink concepts -Large support from local Big Lake Community - Strategically located near park, residential developments, and walking trails. Chance to acquire & avoid hassle of starting from scratch