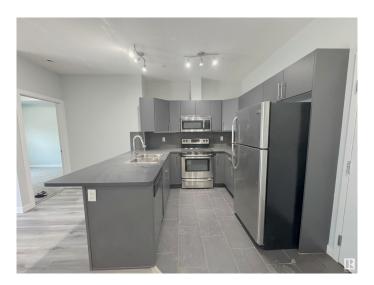

### \$214,000

2 Bedroom, 2.00 Bathroom, 826 sqft Condo / Townhouse on 0.00 Acres

Queen Mary Park, Edmonton, AB

Welcome to this beautifully renovated 2-bedroom, 2-bathroom condo located near downtown Edmonton, offering the perfect blend of style, comfort, and convenience. Spanning 825 square feet, this home features a well-thought-out layout with an open-concept living space and a private ensuite bathroom. Large balcony with natural gas line for BBQ and stainless steel appliances. Enjoy the perks of urban living, just steps from the LRT, Rogers Place and MacEwan University. Whether you're a student, a young professional, or an investor, this location is unbeatable. Listed at a very reasonable price, this condo offers exceptional value. A rare find that combines affordability, style, and prime downtown access.