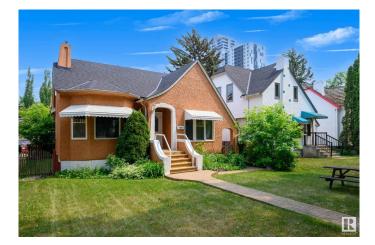

# \$725,000 - 10153 122 Street, Edmonton

MLS® #E4442193

#### \$725,000

0 Bedroom, 0.00 Bathroom, Office on 0.00 Acres

Wîhkwêntôwin, Edmonton, AB

Nestled in the heart of Wîhkwêntôwin, Edmonton's premier community, this captivating 4-bedroom, 2-bathroom heritage style home is a rare gem zoned DC1 under the Area Redevelopment Plan (ARP). This character-filled residence sits on a picturesque, elm tree-lined street, where majestic canopies create a magical ambiance in summer. The house next door is also listed and zoned DC1, presenting a unique opportunity for combined residential or commercial ventures. Perfect for a personal residence or professional office/business, this property blends timeless charm with modern upgrades. Step inside to discover refinished maple hardwood floors, elegant coved ceilings, anchors the inviting living space. The open main floor exudes warmth and sophistication, ideal for hosting or everyday living. The large hardwood staircase leads to a spacious basement featuring a family room, a generous bedroom, and a 4-piece bathroom. Updates include furnace, hot water tank, roof, air conditioning & electric

Built in 1945