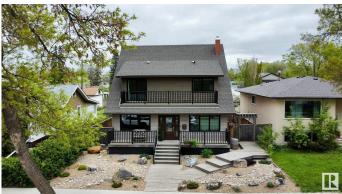

## \$1,040,900

4 Bedroom, 4.50 Bathroom, 3,015 sqft Single Family on 0.00 Acres

Inglewood (Edmonton), Edmonton, AB

**Exceptional Forever Home with Expansive** Outdoor Space and Luxury Features Welcome to your dream home! This stunning 3,015 sq. ft. residence (4,300+ sq. ft. total) offers elegant living in a sought-after neighborhood. Approximately \$1.4 million invested, every detail reflects high-end craftsmanship and thoughtful design. Highlights: Open-Concept Living: Bright, spacious main floor w/seamless flow between living, dining, and a sun-filled kitchen perfect for entertaining. Gourmet Kitchen: Features state-of-the-art appliances, custom cabinetry, and a large island ideal for everyday meals or hosting. 4 Bedrooms & 4.5 Bathrooms: Generous bedrooms offer comfort and privacy. The luxurious primary suite includes a spa-style ensuite and walk-in closet. Stylish Bathrooms: Modern finishes and convenience throughout all bathrooms. Outdoor Oasis: On a 142' x 50' lot, enjoy a landscaped backyard ideal for entertaining, kids, or gardening. Insulated 2-Car Garage: Ample space for vehicles, storage, or hobbies.