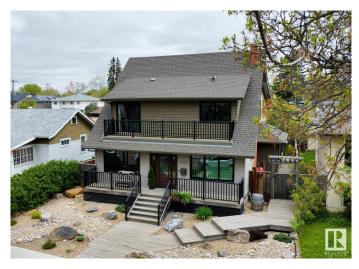

## \$1,040,900

4 Bedroom, 4.50 Bathroom, 3,015 sqft Single Family on 0.00 Acres

Inglewood (Edmonton), Edmonton, AB

**Exceptional Forever Home with Expansive** Outdoor Space and Luxury Features Welcome to your dream home! This stunning 3,015 sq. ft. residence (4,300+ sq. ft. total) offers elegant living in a sought-after neighborhood. Approximately \$1.4 million invested, every detail reflects high-end craftsmanship and thoughtful design. Highlights: Open-Concept Living: Bright, spacious main floor w/seamless flow between living, dining, and a sun-filled kitchen perfect for entertaining. Gourmet Kitchen: Features state-of-the-art appliances, custom cabinetry, and a large island ideal for everyday meals or hosting. 4 Bedrooms & 4.5 Bathrooms: Generous bedrooms offer comfort and privacy. The luxurious primary suite includes a spa-style ensuite and walk-in closet. Stylish Bathrooms: Modern finishes and convenience throughout all bathrooms. Outdoor Oasis: On a 142' x 50' lot, enjoy a landscaped backyard ideal for entertaining, kids, or gardening. Insulated 2-Car Garage: Ample space for vehicles, storage, or hobbies.