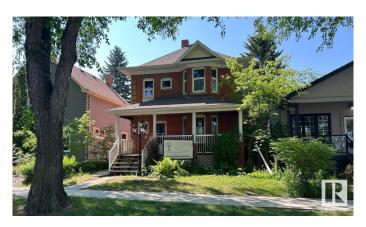

# \$624,900 - 9853 90 Avenue, Edmonton

MLS® #E4441774

## \$624,900

0 Bedroom, 0.00 Bathroom, Office on 0.00 Acres

Strathcona, Edmonton, AB

Welcome to this charming 1915 commercial character home with modern amenities. This well maintained red-brick home is suited for a business seeking a warm, professional environment in a heritage setting. Nestled in a central location, this historic gem blends practical functionality with timeless elegance. Inside you will find three to four private offices over the two floors, waiting areas, a kitchenette, plus a private entrance into the fully equipped basement suite, offering additional flexibility for staff, rentals or an expanded workspace. The home features a covered veranda, multiple entrances, glass paneled wooden doors, walnut mouldings, and a mix of hardwood and slate flooring which preserves the home's classic appeal. Upgrades, such as air conditioning, ensure modern comfort while the ornamental fireplace offers unique charm and a cozy atmosphere. Rear parking and ample free street parking for visitors adds to the list of features.

Built in 1915