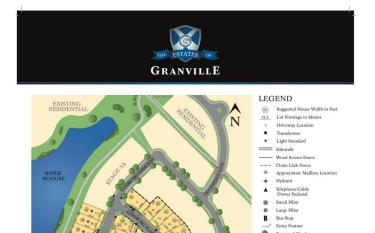

# \$470,800 - 3989 Ginsburg Cres, Edmonton

MLS® #E4441768

#### \$470,800

0 Bedroom, 0.00 Bathroom, Single Family on 0.00 Acres

Granville (Edmonton), Edmonton, AB

This is your chance to build with National Award Winning Builder, Vicky's Homes! Gorgeous 46 pocket walkout backing south onto a forest offers the privacy you have been yearning for. You can build a bungalow, minimum size 1600 sq.ft and the minimum sized 2 storey is 2400 sq.ft. This is a beautiful estate community, walking distance to new school. All amenities close by. Get it before it's gone! Price includes tax. Home Builder must build home to suit.



STAGE 5B/5C SITE PLAN



# **Essential Information**

| MLS® #    | E4441768        |
|-----------|-----------------|
| Price     | \$470,800       |
| Bathrooms | 0.00            |
| Acres     | 0.00            |
| Туре      | Single Family   |
| Sub-Type  | Vacant Lot/Land |
| Style     | 2 Storey        |
| Status    | Active          |

# **Community Information**

| 89 Ginsburg Cres   |
|--------------------|
| monton             |
| anville (Edmonton) |
| monton             |
| BERTA              |
|                    |



Province AB Postal Code T5T 4V1

### Exterior

Exterior Features Backs Onto Park/Trees, Private Setting, Schools

### **Additional Information**

Date Listed June 11th, 2025

Days on Market 78

Zoning Zone 58

DATA IS DEEMED RELIABLE BUT IS NOT GUARANTEED ACCURA