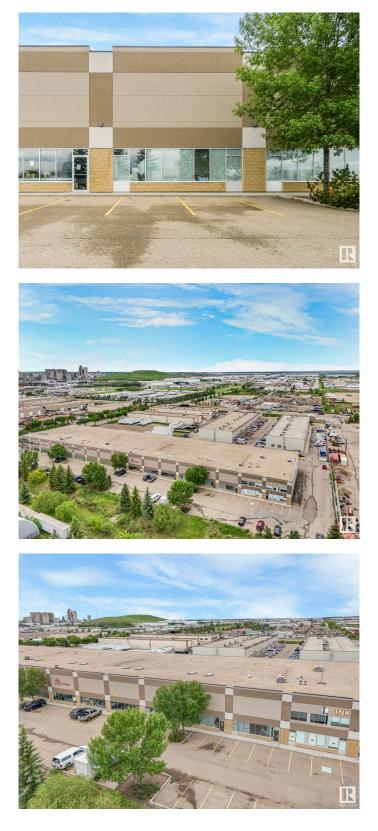

### \$1,550,000

0 Bedroom, 0.00 Bathroom, Industrial on 0.00 Acres

Mistatim Industrial, Edmonton, AB

Prime opportunity to own a versatile commercial space in the well-established Mistatim Industrial Area. This offering includes two combined units, totaling: 7,557 sq ft on the main floor 855 sq ft on the first mezzanine level 2,812 sq ft on the second mezzanine level Total developed space: 11,224 sq ft Zoned IM (Medium Industrial District), this property allows for a variety of industrial and commercial uses, including warehouse, light manufacturing, retail showroom, service-based businesses, and more. Property Highlights: Built in 2007 – modern construction and functionality Lot size: 832 square meters Excellent access to major transportation routes including Yellowhead Trail, Anthony Henday, and St. Albert Trail Ideal for owner-users, investors, or expanding businesses Well-maintained and move-in ready This is a rare opportunity to secure a large, adaptable commercial space in a sought-after industrial node of northwest Edmonton.