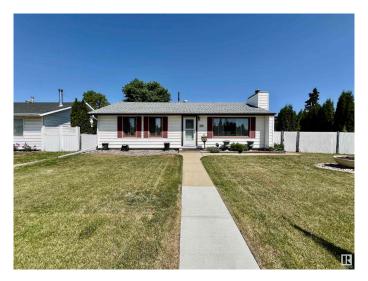

#### \$359,900

3 Bedroom, 1.00 Bathroom, 1,040 sqft Single Family on 0.00 Acres

Killarney, Edmonton, AB

Super upgraded and wonderful bungalow in Killarney! Super sized lot, original family home and well loved. This bungalow has substantial kitchen renovations done in 2014. Fantastic fixtures bathroom renovation done in 2015, new flooring trim newer furnace. This lot is 601 m² with the utility lot included newer shingles in 2020, newer garage roof 2023, beautiful landscaping and beautiful newer, wraparound sun deck built in 2016. Double heated garage with single door. Located one block away from the elementary school, park, playground and rink. What a wonderful starter home for the young family.

#### **Exterior**

Exterior Wood, Vinyl

Exterior Features Back Lane, Fenced, Landscaped, Schools, Treed Lot, See Remarks

Roof Asphalt Shingles

Construction Wood, Vinyl

Foundation Slab