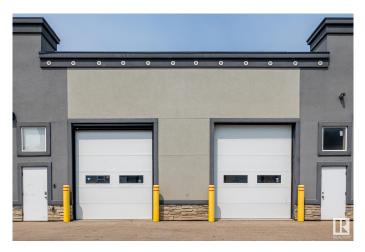

### \$620,000

0 Bedroom, 0.00 Bathroom, Industrial on 0.00 Acres

Lewis Farms Industrial, Edmonton, AB

2 Commercial storage bays side by side, joined by a man door. Both units have 12'x14' overhead doors. Suitable for small business, storage .Conveniently located in the West near HWY 16A and Anthony Henday for easy access. Unit 2 is fully finished office space that includes 2 offices on the main, 2 pc bathroom, hot water on demand, a kitchen w/ refrigerator, dishwasher, sink, a microwave, and a storage room. Upstairs in unit #2 - a finished mezzanine featuring an open area, and a closed office space behind it. Floors are LVP, the unit is wired for sound and automated lighting installed. The overhead door has a massive screen attached to allow air flow when opened. Unit #3 has its own 12'x14' overhead door, a storage room with b/i shelving, on the main floor., the mezzanine (2nd floor) is open for storage. No running water in this unit. All units have access to a finished club house. Condo fee includes power, natural gas, maintenance to common prop., security, snow removal, insurance and reserve fund.

## Exterior

| Exterior     | Stone, Stucco, Wood Frame |
|--------------|---------------------------|
| Construction | Stone, Stucco, Wood Frame |