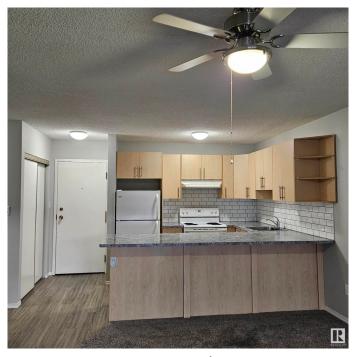

#### \$124,500

1 Bedroom, 1.00 Bathroom, 644 sqft Condo / Townhouse on 0.00 Acres

Pollard Meadows, Edmonton, AB

BRIGHT TOP FLOOR UNIT! This gorgeous one-bedroom, one-bathroom suite is ideally located in Millwoods Terrace. Completely renovated a few years ago, this unit received new counters, cabinets, doors & flooring. This unit has a huge open kitchen & peninsula connected to the living room. The suite also has a spacious screen-enclosed balcony & a large in-suite storage room. The building has an elevator & laundry facilities are located on the same floor. Easy access to the Anthony Henday. Close to all amenities: public library, rec centre, shopping, transit, schools, hospitals & parks - don't miss out on this great opportunity!

#### Interior

Appliances Dishwasher-Built-In, Fan-Ceiling, Hood Fan, Refrigerator, Stove-Electric,

Window Coverings

Heating Hot Water, Natural Gas