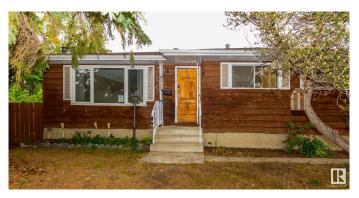

### \$390,000

3 Bedroom, 2.00 Bathroom, 1,095 sqft Single Family on 0.00 Acres

Mcleod, Edmonton, AB

Fixer-Upper Opportunity in McLeod! Spacious 1,100 sq. ft. bungalow situated on a quiet crescent in the well-established community of McLeod. This home sits on a massive pie-shaped lot with a large backyard and an impressive 30' x 24' detached triple garage, complete with a workshop. Recent updates include a newer roof and a triple-pane window in the living room. Huge parking pad and garden can also accommodate a full size RV Inside, you'll find a generous front living room, formal dining area, and strong renovation or redevelopment potential. The basement offers a large utility room with an updated furnace and hot water tank, a second full kitchen, a rec room, den, and an additional workshop space. Perfect for those looking to upgrade, renovate, or rebuild in a desirable location.