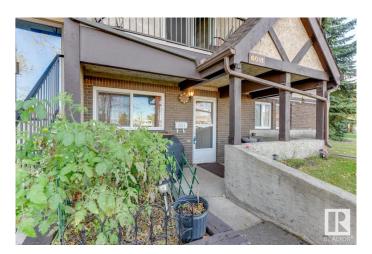

## \$154,900

2 Bedroom, 1.00 Bathroom, 804 sqft Condo / Townhouse on 0.00 Acres

Grandin, St. Albert, AB

Renovated 2 bedroom, 1 bathroom condo! This is a great starter/investment. There is direct access from the sidewalk so easy to carry groceries in from the car! There is brand new laminate flooring throughout the living, dining and bedrooms. The kitchen also has brand new cabinets, countertops and flooring as well. Both bedrooms are very spacious and bathroom has had recent renovations as well. Huge storage closet for all seasonal activities as well! Comes with 1 outside parking stall but there is underground parking available as well. Very well maintained condo complex. Nothing to do but move in! Across the street are restaurants and shopping galore! Public transportation is just a few steps away. Come see this condo today!