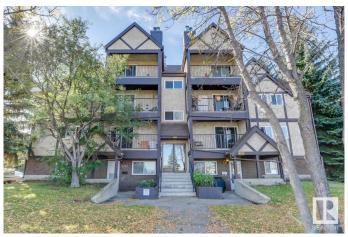

## \$154,900

2 Bedroom, 1.00 Bathroom, 804 sqft Condo / Townhouse on 0.00 Acres

Grandin, St. Albert, AB

Renovated 2 bedroom, 1 bathroom condo! This is a great starter/investment. There is direct access from the sidewalk so easy to carry groceries in from the car! There is brand new laminate flooring throughout the living, dining and bedrooms. The kitchen also has brand new cabinets, countertops and flooring as well. Both bedrooms are very spacious and bathroom has had recent renovations as well. Huge storage closet for all seasonal activities as well! Comes with 1 outside parking stall but there is underground parking available as well. Very well maintained condo complex. Nothing to do but move in! Across the street are restaurants and shopping galore! Public transportation is just a few steps away. Come see this condo today!

# **Community Information**

Address 6011 Tudor Glen

Area St. Albert
Subdivision Grandin
City St. Albert
County ALBERTA

Province AB

Postal Code T8N 3V4