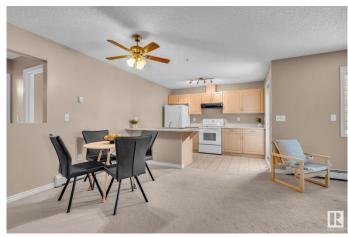

### \$239,900

1 Bedroom, 2.00 Bathroom, 981 sqft Condo / Townhouse on 0.00 Acres

Blackburne, Edmonton, AB

Welcome to your private main-floor oasis! This beautifully maintained two-bedroom, two-bathroom condo backs onto peaceful green spaceâ€"offering the perfect blend of nature and convenience. Step outside and explore nearby walking trails, or simply enjoy the view from your patio with no rear neighbors. Inside, the open-concept layout is both functional and inviting, with spacious bedrooms, a modern kitchen, and plenty of natural light. Tucked away in a quiet, serene setting, yet just minutes from shopping, transit, and all major commuter routes, this location truly offers the best of both worlds. Whether you're a first-time buyer, downsizer, or investor, this is a must-see!

## Interior

Interior Features ensuite bathroom

Appliances Dishwasher-Built-In, Dryer, Garburator, Hood Fan, Refrigerator,

Stove-Electric, Washer, Window Coverings

Heating Hot Water, Natural Gas

Fireplace Yes