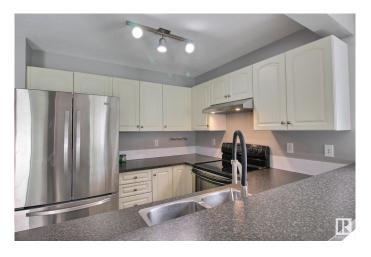

### \$289,000

3 Bedroom, 1.50 Bathroom, 1,084 sqft Condo / Townhouse on 0.00 Acres

Ellerslie, Edmonton, AB

Wonderful townhome in Stonebridge offers modern design and functionality with an open-concept main floor. Kitchen features brand new countertops and stainless-steel appliances and connects to a living room with gas fireplace and lots of natural light. Upstairs, you'll find three large bedrooms, including a master suite with a walk-in closet. The unfinished basement offers plenty of storage and future development potential. Furnace, HWT and kitchen appliances replaced in 2022. Attached single garage and parking pad for an extra vehicle. Shopping and dining nearby and quick access to the airport. This home is perfect for a family or investment opportunity. Some pictures are virtually staged.

#### Interior

**Appliances** Dishwasher-Built-In, Dryer, Hood Fan, Refrigerator, Stove-Electric,

Washer

Forced Air-1, Natural Gas Heating

**Stories** 2

Has Basement Yes

Full, Unfinished Basement