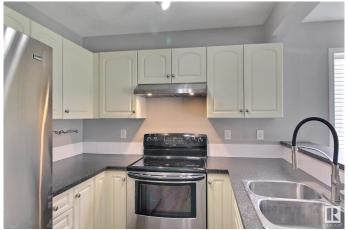

### \$289,000

3 Bedroom, 1.50 Bathroom, 1,084 sqft Condo / Townhouse on 0.00 Acres

Ellerslie, Edmonton, AB

Wonderful townhome in Stonebridge offers modern design and functionality with an open-concept main floor. Kitchen features brand new countertops and stainless-steel appliances and connects to a living room with gas fireplace and lots of natural light. Upstairs, you'll find three large bedrooms, including a master suite with a walk-in closet. The unfinished basement offers plenty of storage and future development potential. Furnace, HWT and kitchen appliances replaced in 2022. Attached single garage and parking pad for an extra vehicle. Shopping and dining nearby and quick access to the airport. This home is perfect for a family or investment opportunity. Some pictures are virtually staged.

#### Interior

**Appliances** Dishwasher-Built-In, Dryer, Hood Fan, Refrigerator, Stove-Electric,

Washer

Forced Air-1, Natural Gas Heating

**Stories** 2

Has Basement Yes

Full, Unfinished Basement