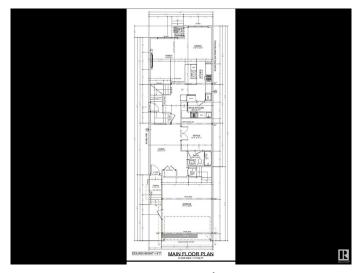

## \$776.000

3 Bedroom, 4.00 Bathroom, 2,502 sqft Single Family on 0.00 Acres

Alces, Edmonton, AB

Beautiful Pre-construction Opportunity in Alces, Edmonton! This could be your next dream home. This nearly 2500 sq. ft. pre-construction home in the growing community of Alces blends luxury, comfort, and functionality in the perfect way. Main Floor Highlights a Spacious office â€" ideal for working from home, Full bathroom on the main level, Stunning open-to-below design and main kitchen plus a spice kitchen for all your cooking creativity. Upstairs Features Two primary bedrooms with their own ensuite bathrooms, Third bedroom plus another full bath and an Additional office space or flex area for remote work or study. This community is family-friendly and designed for convenience â€" with all major amenities just minutes away, including schools, shopping, dining, and transit. Enjoy the outdoors with a beautiful park located right in the neighborhood â€" perfect for evening strolls or weekend picnics.

## Interior

Interior Features ensuite bathroom

Appliances Appliances Negotiable

Heating Forced Air-1, Natural Gas

Stories 2

Has Basement Yes

Basement Full, Unfinished