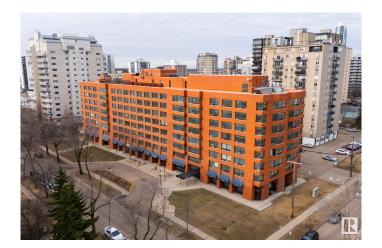

### \$99,900

1 Bedroom, 1.00 Bathroom, 569 sqft Condo / Townhouse on 0.00 Acres

WîhkwÃantôwin, Edmonton, AB

This bright and quiet corner unit is a standout investment in the heart of downtown, just minutes from Grant MacEwan University. With strong rental demand and cash flow positive performance, it's a perfect fit for any investor's portfolio. The new owners will love the unbeatable locationâ€" restaurants, shopping, and everyday amenities. Secure underground parking, keyless access, and in-building conveniences make it even more attractive. Low-maintenance, high-yield, and walkable to everythingâ€"this is downtown investing done right. Easy to show!!

Year Built 1979

Type Condo / Townhouse

Sub-Type Apartment High Rise

Style Single Level Apartment

Status Active

#### **Exterior**

Exterior Wood, Brick

Exterior Features Playground Nearby, Public Transportation, Schools, Shopping Nearby

Roof Tar & T

Construction Wood, Brick

Foundation Concrete Perimeter