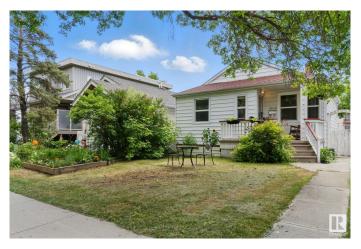

## \$415,000

2 Bedroom, 2.00 Bathroom, 666 sqft Single Family on 0.00 Acres

Strathcona, Edmonton, AB

This cute and charming Strathcona bungalow offers a flexible layout in one of Edmonton's most walkable and desirable neighbourhoods. The main floor features a bright one-bedroom layout with a spacious living room, plus a large kitchen and dining area. The lower level includes a second kitchen, oversized bedroom, full bathroom, and generous living space. The backyard is fully landscaped with a huge deck, large shed, and single garage. Located just steps from Whyte Ave, the U of A, Mill Creek Ravine, markets, and the river valley, this move-in ready home is a rare find in a timeless location.

#### **Amenities**

Amenities Deck

Parking Rear Drive Access, Single Garage Detached

Interior

Appliances Dishwasher-Built-In, Hood Fan, Oven-Microwave, Stove-Electric,

Window Coverings, Dryer-Two, Refrigerators-Two, Washers-Two

### **Exterior**

Exterior Wood, Metal

Exterior Features Back Lane, Fenced, Landscaped, Playground Nearby, Schools,

**Shopping Nearby** 

Roof Asphalt Shingles

Construction Wood, Metal

Foundation Concrete Perimeter